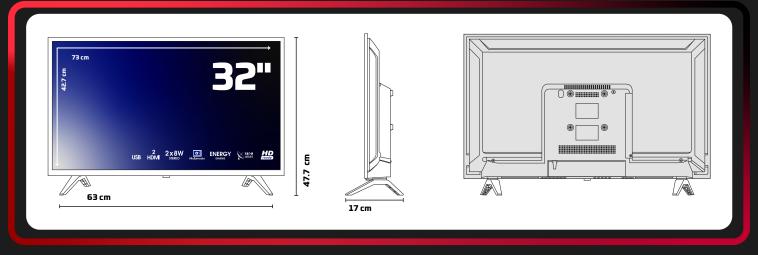

## 32WS2000 LED TV WITH SATELLITE RECEIVER

**PRODUCT IMAGES** 

#### **PRODUCT TECHNICAL SPECIFICATIONS**

| Screen                                    | Sound                                      | Power/Energy                                |
|-------------------------------------------|--------------------------------------------|---------------------------------------------|
| 32" HD READY LED TV                       | 2x8W Audio Output Power (RMS)              | F Energy Class                              |
| 1366x768 Resolution                       | Multiple Sound Modes (Cinema, Music, etc.) | <1W Energy Consumption in Standby Mode      |
| Framed Screen                             | Links                                      | 27 (kWh/ 1000h) Energy Consumption          |
| A Class 16:9 DLED Screen                  | DVB S/S2/C/T/T2 Suitable for Publications  | Video                                       |
| Satellite Receiver LED TV System Features | 1xTerrestrial Antenna (RF) Input - 1xLNB   | Display Modes (Vivid, Normal, Sports, etc.) |
| Operating System with Satellite Receiver  | 1xAV Input - 1xMini AV Input - 1xCl Module | HD READY                                    |
| Multi-Language Supported OSD              | 2xHDMI - 1xUSB - 1xScart Input             | Accessories                                 |
| Movie, Music and Picture                  | 1xMini Component (YPbPr) Input             | Multifunctional Remote Control              |
| Playback via USB                          | 1xDigital Audio Output - 1xHeadphone Out.  | Quick Start Guide                           |

#### PRODUCT AND PACKAGING DIMENSIONS INFORMATION

Packaging Size: 795mm x 115mm x 492mmWESA Compliance: 200mm x 200mmProduct Gross Weight: 4.913 kgEAN Code: 8680621510168Product Net Weight: 3.528 kgOrigin: Türkiye