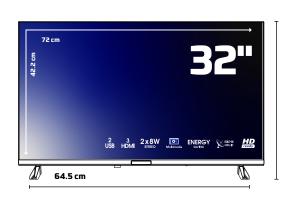

#### **PRODUCT TECHNICAL SPECIFICATIONS**

|  | Screen                                    |
|--|-------------------------------------------|
|  | 32" HD READY LED TV                       |
|  | 1366x768 Resolution                       |
|  | Frameless Screen                          |
|  | A Class 16:9 DLED Screen                  |
|  | Satellite Receiver LED TV System Features |
|  | Operating System with Satellite Receiver  |
|  | Multi-Language Supported OSD              |
|  | Movie, Music and Picture                  |
|  | Playback via LISB                         |

| Sound                                                     |  |  |                |
|-----------------------------------------------------------|--|--|----------------|
| 2x8W Audio Output Power (RMS)                             |  |  |                |
| Multiple Sound Modes (Cinema, Music, etc.)                |  |  |                |
| Links                                                     |  |  |                |
| DVB S/S2/C/T/T2 Suitable for Publications                 |  |  |                |
| 1xTerrestrial Antenna (RF) Input 1xAV Input - 1xLNB Input |  |  |                |
|                                                           |  |  | 3xHDMI - 2xUSB |
| 1xCI Module Input                                         |  |  |                |
| 1xDigital Audio Output                                    |  |  |                |
|                                                           |  |  |                |

| Power/Er   | nergy                             |
|------------|-----------------------------------|
| F Energy C | ass                               |
| <1W Energ  | y Consumption in Standby Mode.    |
| 28 (kWh/1  | 000h) Energy Consumption          |
| Video      |                                   |
| Display Mo | des (Vivid, Normal, Sports, etc.) |
| HD READY   |                                   |
| Accessor   | es                                |
| Multifunct | ional Remote Control              |
| Quick Star | t Guide                           |
|            |                                   |