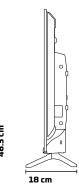

## PRODUCT AND PACKAGING DIMENSIONS INFORMATION

Packaging Size : 770mm x 105mm x 507mm

Product Gross Weight: 4.775 kg

Product Net Weight : 3.815 kg

WESA Compliance : 200mm x 200mm

EAN Code : 8680621510953

Origin : Türkiye